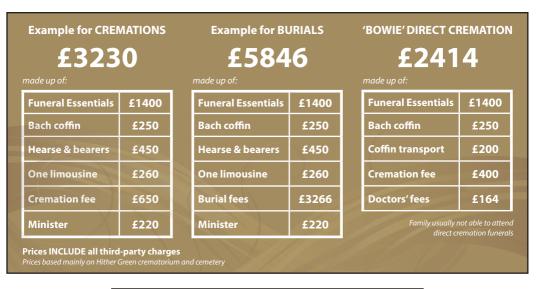

## Example full costs for our funerals:

## 1. Essentials

| Arranging and conducting the funeral   | £900 |
|----------------------------------------|------|
| Care of the person who has passed away | £500 |

## 2. Disbursements

for Cremation - prices for some of our local crematoria

| Full service at Beckenham Crematorium           | £1070 |
|-------------------------------------------------|-------|
| Full service at Hither Green Crematorium        | £650  |
| Full service at Eltham Crematorium (Falconwood) | £704  |
| Full service at Croydon Crematorium             | £700  |

for Burial - price ranges for some of our local cemeteries, including interment costs

| Elmers End Cemetery                                                             | £7000 - £11000 |
|---------------------------------------------------------------------------------|----------------|
| Lewisham Council Cemeteries (Hither Green, Grove Park, Brockley & Ladywell)     | £3266 - £4750  |
| Bromley Council Cemeteries (Bromley Hill, St Luke's/Maple Hill Rd, Chislehurst) | £5050 - £7050  |

#### Other regular disbursements to consider

| Religious minister or civil celebrant                                               | c. £220 |
|-------------------------------------------------------------------------------------|---------|
| Doctors' forms for cremation (not needed if the coroner is investigating the death) | £164    |
| Organist                                                                            | c. £110 |

#### Our standard range of coffins

| Bach    | £250 |
|---------|------|
| Handel  | £350 |
| Vivaldi | £395 |

| Lizst  | £655 |
|--------|------|
| Brahms | £770 |
| Wagner | £850 |

| Mozart    | £415 |
|-----------|------|
| Haydn     | £460 |
| Beethoven | £510 |