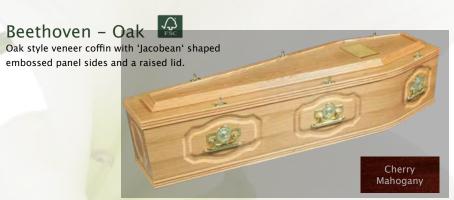

#### **Veneer Coffins**

Fibreboard covered with a wooden veneer

| Mozart    | £ 395.00 |
|-----------|----------|
| Haydn     | £ 415.00 |
| Beethoven | £ 500.00 |

# **Veneer Coffins**