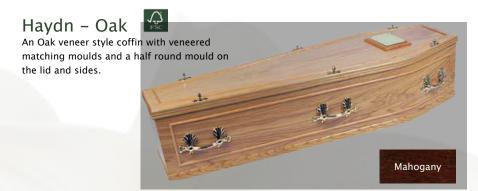

#### **Veneer Coffins**

Fibreboard covered with a wooden veneer

| Mozart    | £ 395.00 |
|-----------|----------|
| Haydn     | £ 415.00 |
| Beethoven | £ 500.00 |