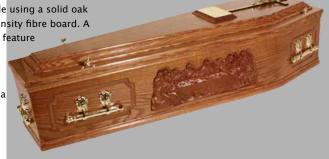

# Last Supper - Veneer

A traditional coffin made using a solid oak veneer over medium density fibre board. A delightful 'Last Supper' feature panel is found on the

sides, and comes with a raised lid. Polished in a rich Teak colour with a gloss finish.