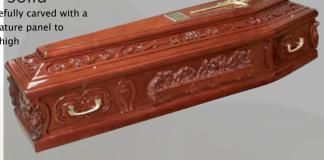

with shaped feature panels to the sides and ends. With a high raised lid and gloss finish, this classic coffin can be fitted with handles suitable for either cremation or for burial.

# **Solid Coffins**

Made from solid wood

| Liszt  | £ 655.00 |
|--------|----------|
| Brahms | £ 770.00 |
| Wagner | £ 850.00 |