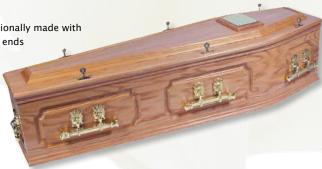

#### Last Supper - Solid

A solid wood coffin, carefully carved with a striking 'Last Supper' feature panel to

the sides. Polished to a high gloss finish. Solid brass handles are available or electro brass plastic suitable for cremation.