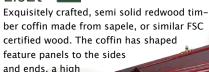

#### Liszt

and ends, a high raised lid and a rich gloss finish.

with shaped feature panels to the sides and ends. With a high raised lid and gloss finish, this classic coffin can be fitted with handles suitable for either cremation or for burial.