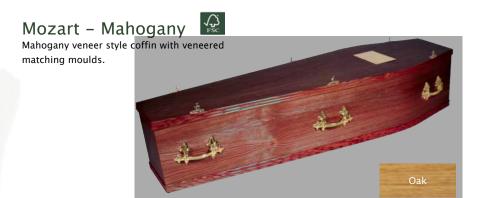

#### **Veneer Coffins**

Fibreboard covered with a wooden veneer

| Mozart    | £ 395.00 |
|-----------|----------|
| Haydn     | £ 415.00 |
| Beethoven | £ 500.00 |