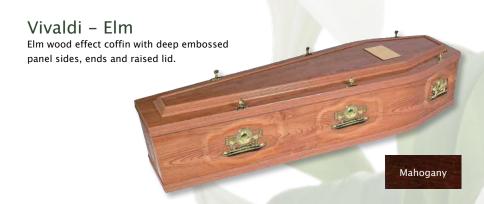

# **Value Coffins**

Fibreboard wrapped in wood-effect foil

| Bach    | £ 250.00 |
|---------|----------|
| Handel  | £ 320.00 |
| Vivaldi | £ 365.00 |