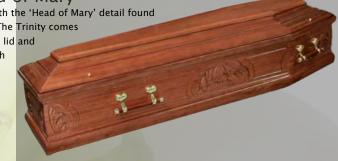

#### Trinity Head of Mary

A solid oak coffin with the 'Head of Mary' detail found on the side panels. The Trinity comes with a shaped raised lid and

is carefully fitted with matching wood bar handles.