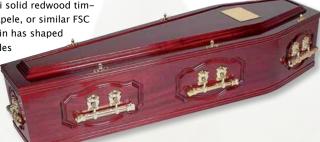

#### Last Supper - Solid

A solid wood coffin, carefully carved with a striking 'Last Supper' feature panel to

the sides. Polished to a high gloss finish. Solid brass handles are available or electro brass plastic suitable for cremation.