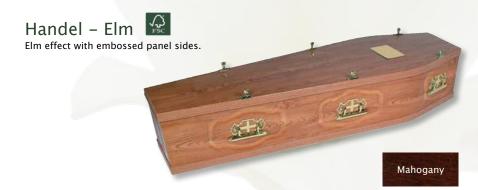

# **Value Coffins**

Fibreboard wrapped in wood-effect foil

| Bach    | £ 250.00 |
|---------|----------|
| Handel  | £ 320.00 |
| Vivaldi | £ 365.00 |

# Bach – Limed Oak Limed oak effect with matching moulds. Oak Mahogany